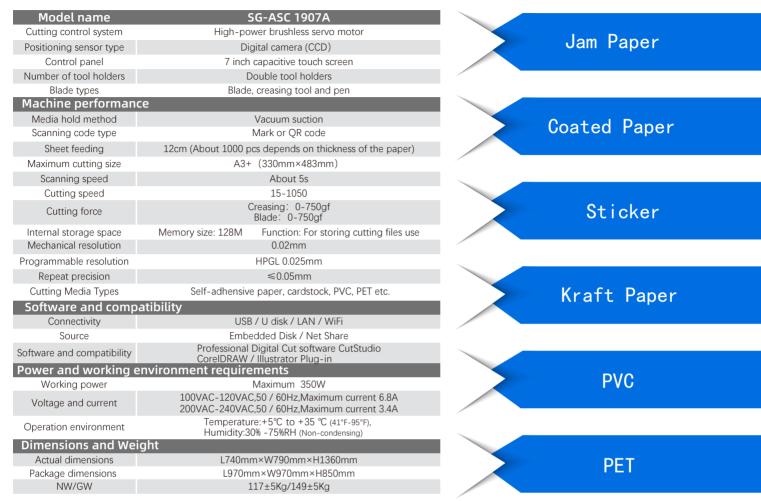

USB/U disk/Ethernet/WiFi, multi-mode connection;
- Online/offline use, QR code intelligent hybrid cutting;
- Automatic calibration of camera offset, simple and convenient;
- Independent software multi-function use, compatible with a variety of machine models;
- Cutstudio is easy to use and control multiple machines;
- Optimized for smooth point-break cutting to avoid frequent knife lifting.











Vacuum adsorption





**Double Knife Head Design Die-cutting + Indentation** 

#### HEFEI SAGA COMPUTER NUMERICAL CONTROL Co., Ltd.

C Tel: +86-551-63444544

Address: Block7 Liando U-valley, Jilin Crossing of 0 Fanhua Avenue, Baohe District, Hefei, Anhui Province, PRC









Multiple

sagacncltd

7 Inch Full **Touch Screen** 



### **PRODUCT PARAMETERS:**

#### **APPLICABLE MATERIALS:**



This parameter is subject to change without prior notice. The company reserves the right of final interpretation

## **APPLICATION DISPLAY:**