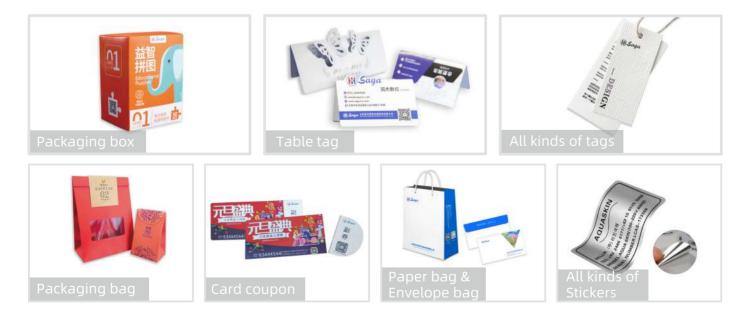

et, simple and convenient;
- Independent software multi-function use, compatible with a variety of machine models;
- Cutstudio is easy to use and control multiple machines;
- Optimized for smooth point-break cutting to avoid frequent knife lifting.











Vacuum adsorption





**Double Knife Head Design Die-cutting + Indentation** 

#### HEFEI SAGA COMPUTER NUMERICAL CONTROL Co., Ltd.

C Tel: +86-551-63444544

Address: Block7 Liando U-valley, Jilin Crossing of 0 Fanhua Avenue, Baohe District, Hefei, Anhui Province, PRC









Multiple

sagacncltd

7 Inch Full **Touch Screen** 



### **PRODUCT PARAMETERS:**

#### **APPLICABLE MATERIALS:**



This parameter is subject to change without prior notice. The company reserves the right of final interpretation

## **APPLICATION DISPLAY:**