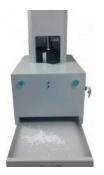

## **Quality Finishing Equipment**

Select knife

Card guide block

Safety, 2 hands needed

Large waste draw

## **Dumor CR68 Corner Cutter**

Desk top corner cutter with 7 different integrated cutters. Additional cutters available. Cutters are selected on a turret selector, and are able to be exchanged or replaced by the operator. Push button or foot operated.

## **Specifications:**

| Max stack thickness:              | 68mm                          |
|-----------------------------------|-------------------------------|
| Included knifes:                  | R3, R4, R5, R6, R7, R8 and R9 |
| Optional knifes:                  | R2, R10 and straight cut      |
| Push button or foot switch start: | Yes                           |
| Foot switch:                      | Optional                      |
| Large waste draw:                 | Yes                           |
| Key lockable for safety           | Yes                           |
| Dimensions L x W x H:             | 50 x 38 x 70cm                |
| Weight:                           | 25kg                          |
| Warranty:                         | 12 months                     |