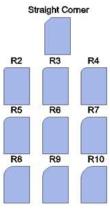

## **Specifications:**

| Max stack thickness:              | 68mm                          |
|-----------------------------------|-------------------------------|
| Included knifes:                  | R3, R4, R5, R6, R7, R8 and R9 |
| Optional knifes:                  | R2, R10 and straight cut      |
| Push button or foot switch start: | Yes                           |
| Foot switch:                      | Optional                      |
| Large waste draw:                 | Yes                           |
| Key lockable for safety           | Yes                           |
| Dimensions L x W x H:             | 50 x 38 x 70cm                |
| Weight:                           | 25kg                          |
| Warranty:                         | 12 months                     |