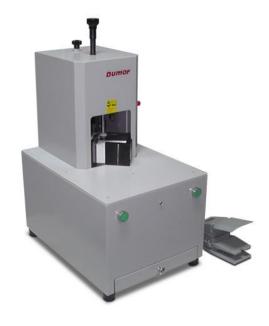

## **Dumor CR68 Corner Cutter**

Desk top corner cutter with 7 different integrated cutters. Additional cutters available. Cutters are selected on a turret selector, and are able to be exchanged or replaced by the operator. Push button or foot operated.

## **Specifications:**

| Max stack thickness:              | 68mm                          |
|-----------------------------------|-------------------------------|
| Included knifes:                  | R3, R4, R5, R6, R7, R8 and R9 |
| Optional knifes:                  | R2, R10 and straight cut      |
| Push button or foot switch start: | Yes                           |
| Foot switch:                      | Optional                      |
| Large waste draw:                 | Yes                           |
| Key lockable for safety           | Yes                           |
| Dimensions L x W x H:             | 50 x 38 x 70cm                |
| Weight:                           | 25kg                          |
| Warranty:                         | 12 months                     |