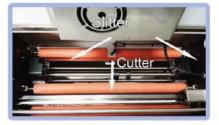

## LPSC33

- -Top suction pile feeder
- -4 side bleed trim
- -Large waste bin
- -Single/Double side lamination
- -Anti-curling for single side lamination
- -Gap lamination

Infeed size: 180\*210mm-330\*650mm Paper weight: 80-350gsm Loading capacity: 70mm Paper curling Less than 3mm Accuracy: +/-0.4mm for cut,+/-0.2mm for slit Slit bleed: 3.2-38mm Cut Bleed: Min 3mm Speed: 1-3m/min Feeding type: Top Suction feed Slitter qty: 2 Warm up time: 5-15 min Power: Either 220V or 110V, 50Hz/60Hz