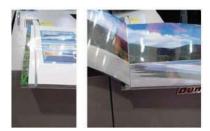

Slide out easy film loading

Top suction feed table

Job is completed in one pass. No need to cut by guillotine after lamination.