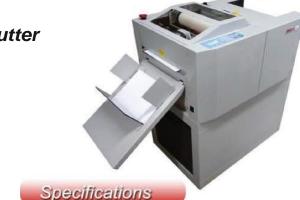

## LPSC33

- -Top suction pile feeder
- -4 side bleed trim
- -Large waste bin
- -Single/Double side lamination
- -Anti-curling for single side lamination
- -Gap lamination

Infeed size: 180\*210mm-330\*650mm Paper weight: 80-350gsm Loading capacity: 70mm Paper curling Less than 3mm Accuracy: +/-0.4mm for cut,+/-0.2mm for slit Slit bleed: 3.2-38mm Cut Bleed: Min 3mm Speed: 1-3m/min Feeding type: Top Suction feed Slitter qty: 2 Warm up time: 5-15 min Power: Either 220V or 110V, 50Hz/60Hz