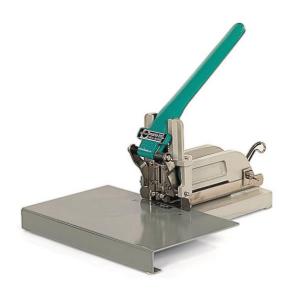

## **Nagel Enak Block Stapler**

The Enak Block stapler is a true heavy-duty all metal, cast base, solid and durable commercial stapler. With a large work table for easy alignment and a large handle giving leverage for easy pad stapling.

## **Specifications:**

| Max thickness:   | 170 sheets 80GSM                         |
|------------------|------------------------------------------|
| Suitable for:    | Paper, Card, Leather, Plastics, Textiles |
| Throat depth     | 130mm                                    |
| Flat Staple:     | Yes                                      |
| Leg length:      | 6 to 20mm                                |
| Staple types:    | 50/6 to 50/20                            |
| Staple capacity: | 210 per head                             |
| Dimensions:      | 38 x 31 x 40cm                           |
| Weight:          | 8kg                                      |
| Warranty:        | 12 months                                |