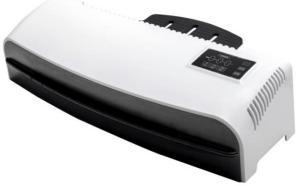

## **Gold Sovereign A3 HS INSTANT Laminator**

GS A3 INSTANT, no more waiting for the laminator to reach its temperature, the GS Instant is able to laminate from the second you turn it on and will reach a high speed of 1500mm per minute without delay. With the added benefit of auto off after 30 minutes of non-use meaning its safe and also power saving.

## **Specifications:**

| Maximum laminate size: | A3                    |
|------------------------|-----------------------|
| Rollers                | 6 Roller 4 hot 2 cold |
| Laminating speed:      | 1500mm per minute     |
| Laminate thickness:    | 80 to 250micon        |
| Warm up time:          | No waiting            |
| Auto shut down:        | Yes                   |
| GS anti jam feature:   | Yes                   |
| Reverse:               | Yes auto and manual   |
| Dimensions WxDxH:      | 650 x 240 x 150mm     |
| Weight:                | 6.4g                  |
| Warranty:              | 24 months             |