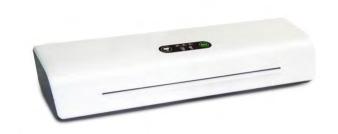

## **Gold Sovereign A3 TP Laminator**

Digital touch panel quality 4 roller laminator, quick warm up, fast laminating speed, anti-jam feature and auto shutdown, makes this laminator perfect for schools, training centres, or the general office, safe, easy to operate, laminates from 80 to 125 micron pouches any size up to A3.

## **Specifications:**

| Maximum laminate size: | A3               |
|------------------------|------------------|
| Laminating speed:      | 800mm per minute |
| Warm up time:          | 60 seconds       |
| Auto shut down:        | Yes              |
| GS anti jam feature:   | Yes              |
| 4 rollers:             | Yes              |
| Reverse:               | Yes              |
| Dimensions:            | 495 x 167 x 90mm |
| Weight:                | 3.5g             |
| Warranty:              | 24 months        |