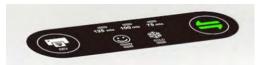

## **Gold Sovereign A3 TP Laminator**

Digital touch panel quality 4 roller laminator, quick warm up, fast laminating speed, anti-jam feature and auto shutdown, makes this laminator perfect for schools, training centres, or the general office, safe, easy to operate, laminates from 80 to 125 micron pouches any size up to A3.