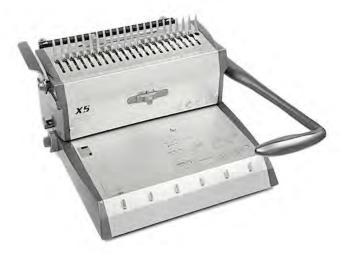

## Gold Sovereign X5 Combo Wire & Comb Binder

2 in 1, The X5 is both a comb and 3:1 pitch wire binding machine, so for the day to day documents you may need to edit then comb is a great solution, for a more permanent document wire binding can create a professional document that is more difficult to edit, simply chose your binding method by sliding the selector and the X5 is ready to use, both the wire closer and the comb opener are built into to the X5 so it really is an all round solution for all office binding requirements.

## **Specifications:**

| Punching capacity:            | 25 sheets comb 20 sheets wire   |
|-------------------------------|---------------------------------|
| Binding capacity:             | 450 sheets comb 135 sheets wire |
| Adjustable margin depth:      | Yes                             |
| Disengageable punch pins:     | No                              |
| Separate handle to open comb: | Yes                             |
| Binding Type:                 | Plastic comb and 3:1 pitch wire |
| Manual / Electric:            | Manual                          |
| Metal construction:           | Yes                             |
| Large waste draw:             | Yes                             |
| Dimensions:                   | 430 x 420 x 265mm               |
| Weight:                       | 10kg                            |
| Warranty:                     | 24 months                       |