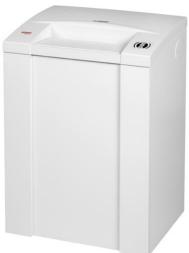

## Intimius 175 Pro cross cut shredder

Intimus Pro 175 Technology, Performance and Design.

Built from durable, precision engineered, high performance components, the Pro 175 a high-performance large shredder designed for long-life high-volume usage.

## 175 cross cut

| Sheet Capacity 80gsm                  | 50-55 sheets       |
|---------------------------------------|--------------------|
| Cut Size                              | 4 x 46mm           |
| Shredding speed                       | 0.12m p/s          |
| Auto reverse                          | Yes                |
| Shredded sheets per minute            | 1200               |
| Noise level                           | 54db               |
| Bin volume                            | 175 litres         |
| Accepts pins, staples and paper clips | Yes                |
| Accepts CD's & credit cards           | Yes                |
| Mobile on castors                     | Yes                |
| Throat entry                          | 405mm              |
| Warranty machine                      | 2 years            |
| Warranty cutting cylinder             | 20 years           |
| Dimensions W x D x H                  | 660 x 560 x 1050mm |
|                                       |                    |