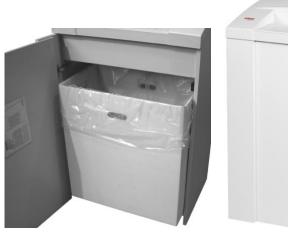

## Intimius 175 Pro cross cut shredder

Intimus Pro 175 Technology, Performance and Design.

Built from durable, precision engineered, high performance components, the Pro 175 a high-performance large shredder designed for long-life high-volume usage.

## 175 cross cut

| Sheet Capacity 80gsm                  | 50-55 sheets       |
|---------------------------------------|--------------------|
| Cut Size                              | 4 x 46mm           |
| Shredding speed                       | 0.12m p/s          |
| Auto reverse                          | Yes                |
| Shredded sheets per minute            | 1200               |
| Noise level                           | 54db               |
| Bin volume                            | 175 litres         |
| Accepts pins, staples and paper clips | Yes                |
| Accepts CD's & credit cards           | Yes                |
| Mobile on castors                     | Yes                |
| Throat entry                          | 405mm              |
| Warranty machine                      | 2 years            |
| Warranty cutting cylinder             | 20 years           |
| Dimensions W x D x H                  | 660 x 560 x 1050mm |
|                                       |                    |