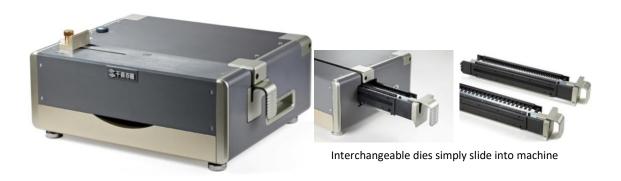

## **Qupa NB989 Punch with Interchangeable Dies**

Heavy duty punch system for the high volume office or print department, the NB989 all metal construction with a punching capacity of up to 30 sheets is a workhorse suitable for any job, regardless of the type of binding required the NB989 is able to accept different dies to suit. Dies available include comb, wire 3:1, wire 2:1, and spiral coil 4:1 and 6 pitch. The NB989 is operated with auto fire when pages are inserted or with a foot control switch.

## **Specifications:**

| Punching capacity:        | Up to 30 sheets                                  |
|---------------------------|--------------------------------------------------|
| Dies:                     | Comb wire 2:1 wire 3:1 spiral 4:1, 5:1 & 6 pitch |
| Adjustable margin depth:  | Yes                                              |
| Disengageable punch pins: | Yes                                              |
| Auto fire vertical punch: | Yes                                              |
| Binding Type:             | Comb, wire, spiral                               |
| Manual / Electric:        | Electric                                         |
| Metal construction:       | Yes                                              |
| Large waste draw:         | Yes, slide out from front of machine             |
| Dimensions:               | 430 x 420 x 265mm                                |
| Weight:                   | 25kg                                             |
| Warranty:                 | 12 months                                        |