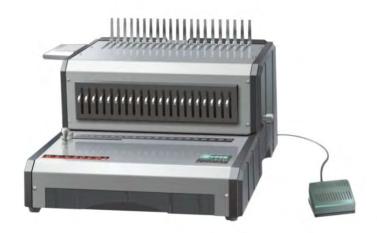

## **Qupa D160 Comb Binder**

Electric heavy duty for the high volume, the D160 is a professional all metal construction binding machine with a punching capacity of 25 sheets, it is a workhorse suitable for any job, a large work top allows a comb to be pre-opened ready to accept pages as they are punched, pages are entered into the punching mechanism via a broad horizontal work table allowing quick and easy alignment before activating the foot switch to complete the cycle.

## **Specifications:**

| Punching capacity:            | 25 sheets                            |
|-------------------------------|--------------------------------------|
| Binding capacity:             | 500 sheets                           |
| Adjustable margin depth:      | Yes                                  |
| Disengageable punch pins:     | Yes                                  |
| Separate handle to open comb: | Yes                                  |
| Binding Type:                 | Plastic comb                         |
| Manual / Electric:            | Electric                             |
| Metal construction:           | Yes                                  |
| Large waste draw:             | Yes, slide out from front of machine |
| Dimensions:                   | 430 x 420 x 265mm                    |
| Weight:                       | 24.4kg                               |
| Warranty:                     | 24 months                            |