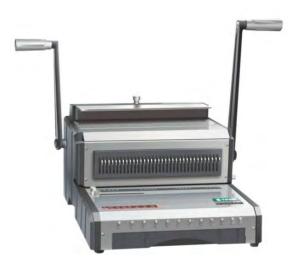

## **Qupa S210 Wire Binder 2:1 Pitch**

Heavy duty all metal construction, the S210 has a punching capacity of 25 sheets and is suitable for any size office or in house print room, a 2 handle machine, one to punch sheets one to close wires makes this binding machine very quick and easy to operate. A large work table allows easy alignment when punching pages, correct wire closing setting via a slide control with easy to read pre-printed sizes, the closer has a magnet to hold the wire in place for perfect closing.

## **Specifications:**

| Punching capacity:              | 25 sheets                            |
|---------------------------------|--------------------------------------|
| Binding capacity:               | 280 sheets                           |
| Adjustable margin depth:        | Yes                                  |
| Disengageable punch pins:       | Yes                                  |
| Separate handle to close wires: | Yes                                  |
| Binding Type:                   | Wire 2:1 pitch                       |
| Manual / Electric:              | Manual                               |
| Metal construction:             | Yes                                  |
| Large waste draw:               | Yes, slide out from front of machine |
| Dimensions:                     | 430 x 425 x 265mm                    |
| Weight:                         | 19kg                                 |
| Warranty:                       | 24 months                            |