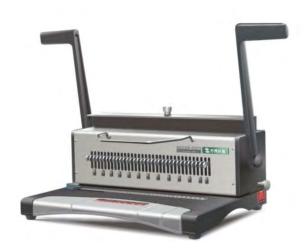

## **Qupa S303 Wire Binder 3:1 Pitch**

Heavy duty compact design, the S303 all metal construction with a punching capacity of 15 sheets is a workhorse suitable for any job, a 2 handle machine, one to punch sheets one to close wires makes this binding machine very quick and easy to operate. A large work table allows easy alignment when punching pages, correct wire closing setting via a slide control with easy to read pre-printed sizes.

## **Specifications:**

| Punching capacity:              | 15 sheets                            |
|---------------------------------|--------------------------------------|
| Binding capacity:               | 120 sheets                           |
| Adjustable margin depth:        | Yes                                  |
| Disengageable punch pins:       | Yes                                  |
| Separate handle to close wires: | Yes                                  |
| Binding Type:                   | Wire 3:1 pitch                       |
| Manual / Electric:              | Manual                               |
| Metal construction:             | Yes                                  |
| Large waste draw:               | Yes, slide out from front of machine |
| Dimensions:                     | 435 x 310 x 200mm                    |
| Weight:                         | 10kg                                 |
| Warranty:                       | 24 months                            |