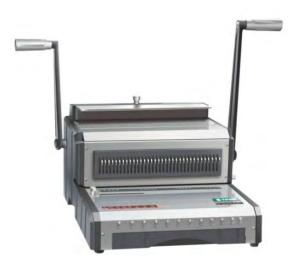

## Qupa S310 Wire Binder 3:1 Pitch

Heavy duty all metal construction, the S310 has a punching capacity of 25 sheets and is suitable for any size office or in house print room, a 2 handle machine, one to punch sheets one to close wires makes this binding machine very quick and easy to operate. A large work table allows easy alignment when punching pages, correct wire closing setting via a slide control with easy to read pre-printed sizes, the closer has a magnet to hold the wire in place for perfect closing.

## **Specifications:**

| Punching capacity:              | 25 sheets                            |
|---------------------------------|--------------------------------------|
| Binding capacity:               | 120 sheets                           |
| Adjustable margin depth:        | Yes                                  |
| Disengageable punch pins:       | Yes                                  |
| Separate handle to close wires: | Yes                                  |
| Binding Type:                   | Wire 3:1 pitch                       |
| Manual / Electric:              | Manual                               |
| Metal construction:             | Yes                                  |
| Large waste draw:               | Yes, slide out from front of machine |
| Dimensions:                     | 430 x 425 x 265mm                    |
| Weight:                         | 19kg                                 |
| Warranty:                       | 24 months                            |