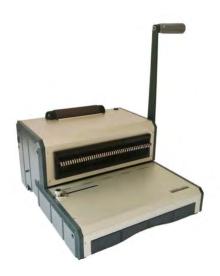

## Qupa S470 Coil Binder 4:1 Pitch

Coil binding machine with electric coil inserter built, produce professional spiral bound documents with the Qupa S470 effortless punching of 22 sheets with the added bonus of an electric coil winder on top of the machine.

## Specifications:

| Punching capacity:                | 22 sheets                            |
|-----------------------------------|--------------------------------------|
| Binding capacity:                 | 350 sheets                           |
| Adjustable margin depth:          | Yes                                  |
| Disengageable punch pins:         | Yes                                  |
| Push button electric coil winder: | Yes                                  |
| Binding Type:                     | Coil 4:1 pitch                       |
| Manual / Electric:                | Manual/ Electric winder              |
| Metal construction:               | Yes                                  |
| Large waste draw:                 | Yes, slide out from front of machine |
| Dimensions:                       | 440 x 300 x 190mm                    |
| Weight:                           | 9kg                                  |
| Warranty:                         | 24 months                            |