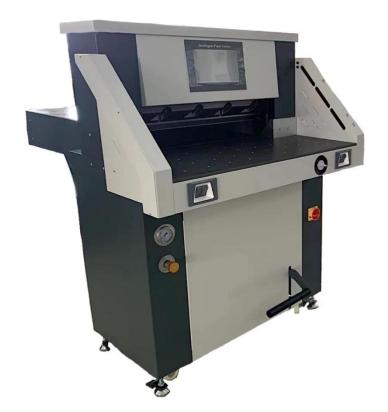

## **R670HD Hydraulic Guillotine**

Rynak hydraulic 670 guillotine, Perfect for the Digital print shop

Air bed table with built in compressor for easy stock movement, efficient with a fast 7 meters per minute

Back-gauge push speed on the go learn program or calculation program with pre-sets

Quick blade adjustment, hydraulic gauge, false clamp + many more features.

Spare blade as standard,

## **Specifications:**

| Cutting length and width: | 670mm                 |
|---------------------------|-----------------------|
| Max cut height:           | 80mm                  |
| Minimum cut length:       | 30mm                  |
| Push speed:               | 7 meters per minute   |
| Programable:              | 99 programs           |
| Touch display             | 10-inch display       |
| Air bed table:            | yes                   |
| Compressor:               | Built in              |
| False clamp:              | Included              |
| Dimensions WDH:           | 1140W x 1450D x 1450H |
| Warranty:                 | 12 months             |