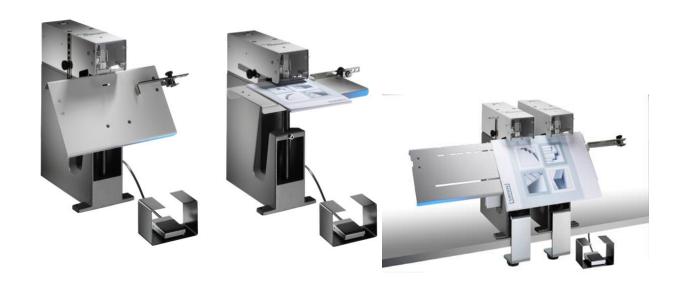

## **Nagel Rinak Saddle Stapler**

The Rinak is a heavy-duty stapler that easily converts from flat stapling to saddle stapling.

Production is at its best as the Rinak is foot operated the base plate has a side and depth guide for ease of use.

## **Specifications:**

| Max thickness:             | 40 sheets 80GSM               |
|----------------------------|-------------------------------|
| Foot control:              | Yes                           |
| Saddle staple:             | Yes                           |
| Flat Staple:               | Yes                           |
| Optional double available: | Yes                           |
| Staple types:              | 26/6 26/8 and RI Loop staples |
| Staple capacity:           | 210 per head                  |
| Dimensions:                | 36 x 27 x 37cm                |
| Weight:                    | 11kg                          |
| Warranty:                  | 12 months                     |