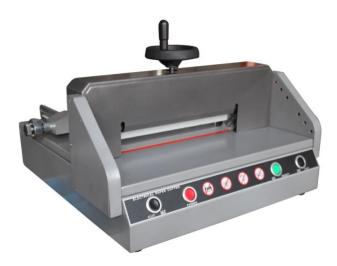

## **Rynak 330 Electric Guillotine**

Perfect for the low volume guillotining applications, 2 hand push button electric guillotine, wind down clamp with incline blade cutting technology makes cutting any paper substrate smooth and easy. Included are inbuilt IR light beams for cutting position and for added operator safety.

## **Specifications:**

| Cutting length and width | 330               |
|--------------------------|-------------------|
| Max cut height:          | 40mm              |
| Minimum cut:             | 30mm              |
| Wind down paper clamp:   | Yes               |
| Safety light curtains:   | Yes               |
| Dimensions:              | 600 x 500 x 280mm |
| Weight:                  | 40kg              |
| Warranty:                | 12 months         |
|                          |                   |