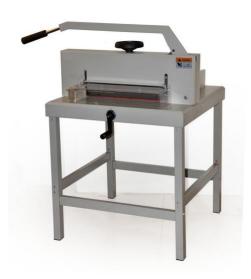

## **Rynak 430 Ream Cutters**

The Rynak 430 ream cutter, very easy to operate and can cut reams of paper in one go. Paper clamp, the 430 has a wind down clamp to secure the paper eliminating movement and inaccurate cutting. Safety is paramount with a full cover across the blade, and without the cover being in place the guillotine will not operate. Built to last all metal construction ensuring many years of reliable operation.

## **Specifications:**

| Model:                         | 430                |
|--------------------------------|--------------------|
| Cutting length and width:      | 430mm              |
| Max cut thickness:             | 50mm 500 sheets    |
| Minimum cut length:            | 30mm               |
| Safety blade cover:            | Yes                |
| Removable blade:               | Yes                |
| Blade able to be re-sharpened: | Yes                |
| Stand included:                | Yes                |
| Dimensions:                    | 770 x 680 x 1120mm |
| Weight:                        | 75kg               |
| Warranty:                      | 12 months          |