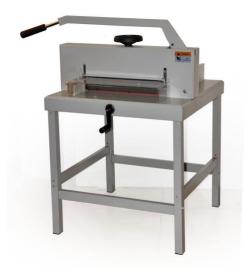

## Rynak 470 Ream Cutters

The Rynak 470 ream cutter, very easy to operate and can cut reams of paper in one go. Paper clamp, the 470 has a wind down clamp to secure the paper eliminating movement and inaccurate cutting. Safety is paramount with a full cover across the blade, and without the cover being in place the guillotine will not operate. Built to last all metal construction ensuring many years of reliable operation.

## **Specifications:**

| Model:                         | 470                |
|--------------------------------|--------------------|
| Cutting length and width:      | 470mm              |
| Max cut thickness:             | 80mm 800 sheets    |
| Minimum cut length:            | 30mm               |
| Safety blade cover:            | Yes                |
| Removable blade:               | Yes                |
| Blade able to be re-sharpened: | Yes                |
| Stand included:                | Yes                |
| Dimensions:                    | 830 x 765 x 1190mm |
| Weight:                        | 95kg               |
| Warranty:                      | 12 months          |