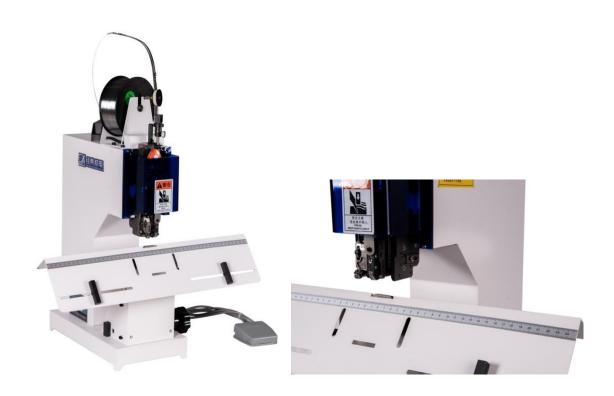

## **Rynak RS1H Saddle Stitcher**

Rynak RS1H is a commercial stitcher that easily converts from flat stapling to saddle stapling. Foot operated allowing both hands to align booklets and increase production, complete with side guides for ease of use. Capable of A4 Landscape

## **Specifications:**

| Stitching thickness: | 2-5mm                  |
|----------------------|------------------------|
| Foot control:        | Yes                    |
| Throat depth         | Max 305mm A4 Landscape |
| Saddle staple:       | Yes                    |
| Flat Staple:         | Yes                    |
| Speed:               | 80 cycles per minute   |
| Wire types:          | 25 / 26                |
| Wire capacity:       | 100 metre spool        |
| Dimensions:          | 36 x 27 x 37cm         |
| Weight:              | 32kg                   |
| Warranty:            | 12 months              |