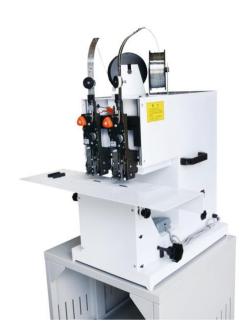

## **Rynak RS2H Saddle Stitcher**

Rynak RS2H is a commercial stitcher that easily converts from flat stapling to saddle stapling. Foot operated allowing both hands to align booklets and increase production, complete with side guides for ease of use.