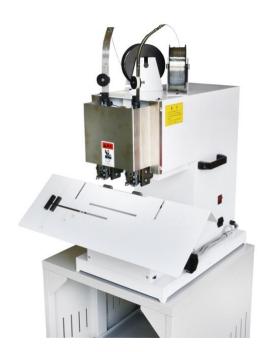

## **Rynak RS2H Saddle Stitcher**

Rynak RS2H is a commercial stitcher that easily converts from flat stapling to saddle stapling. Foot operated allowing both hands to align booklets and increase production, complete with side guides for ease of use.