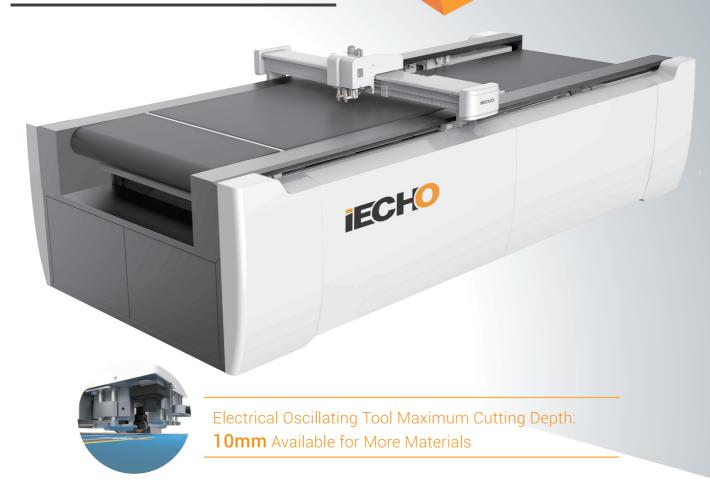

# PK AUTOMATIC INTELLIGENT CUTTING SYSTEM

PK automatic intelligent cutting system adopts fully automatic vacuum chuck and automatic lifting and feeding platform. Equipped with various of tools, it can quickly and precisely make through cutting, half cutting, creasing and marking. It is suitable for sample making and short-run customized production for Signs, Printing and Packaging industries. It is a cost-effective smart equipment that meets all your creative processing.

#### 01 High frequency electronic oscillating knife

Material can be more various and thicker, to meet different cutting requirements.

#### **Parameters**

|                                     | 7                                                                    | V 20                                                                                                                                                                         |
|-------------------------------------|----------------------------------------------------------------------|------------------------------------------------------------------------------------------------------------------------------------------------------------------------------|
| Cutting <b>F</b> lead T <b>y</b> pe | PK Pro                                                               | PK Pro Max                                                                                                                                                                   |
| Machine Type                        | PK1209 Pro                                                           | PK1209 Pro Max                                                                                                                                                               |
| Cutting Area(L*W)                   | 1200mm×900mm                                                         |                                                                                                                                                                              |
| Flooring Area(L*W* <b>雨</b> )       | 3200mm×1500mm×1150mm                                                 |                                                                                                                                                                              |
| Cutting TOOL                        | Universal Cutting Tool, Creasing Wheel,<br>Kiss cut tool, Drag knife | Oscillating tool, Universal Cutting Tool, Creasing Wheel,<br>Kiss cut tool, Drag knife                                                                                       |
| Cutting Material                    | Car sticker, Sticker, Card Paper, PP Paper,<br>Reflective material   | KT Board, PP Paper, Foam Board, Sticker, reflective<br>material, Card Board, Plastic Sheet, Corrugated Board,<br>Grey Board, Corrugated Plastic, ABS Board, Magnetic Sticker |
| Cutting Thickness                   | ≤10mm                                                                |                                                                                                                                                                              |
| Media                               | Vacuum System                                                        |                                                                                                                                                                              |
| Max Cutting Speed                   | 1500mm/s                                                             |                                                                                                                                                                              |
| Cutting Accuracy                    | ±0.1mm                                                               |                                                                                                                                                                              |
| Data Format                         | PLT、DXF、HPGL、PDF、EPS                                                 |                                                                                                                                                                              |
| Voltage                             | 220v±10%50Hz                                                         |                                                                                                                                                                              |
| Power                               | 6.5kw                                                                |                                                                                                                                                                              |